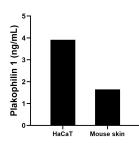

The mean Plakophilin 1 concentration was determined to be 3.9 ng/mL in HaCaT cell extract based on a 1.0 mg/mL extract load and 1.7 ng/mL in mouse skin tissue extract based on a 0.9 mg/mL extract load.