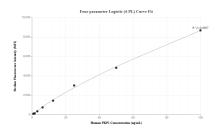

Cytometric bead array standard curve of MP01918-2, PKP1/Plakophilin 1 Recombinant Matched Antibody Pair, PBS Only. Capture antibody: 85217-1-PBS. Detection antibody: 85217-3-PBS. Standard: Ag18153. Range: 0.781-100 ng/mL

Cytometric bead array standard curve of MP01918-1, PKP1/Plakophilin 1 Recombinant Matched Antibody Pair, PBS Only. Capture antibody: 85217-1-PBS. Detection antibody: 85217-2-PBS. Standard: Ag18153. Range: 0.781-100 ng/mL