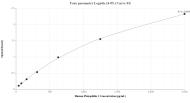

# Selected Validation Data

Sandwich ELISA standard curve of MP01918-1, Human Plakophilin 1 Recombinant Matched Antibody Pair - PBS only. 85217-1-PBS was coated to a plate as the capture antibody and incubated with serial dilutions of standard Ag18153. 85217-2-PBS was HRP conjugated as the detection antibody. Range: 39.1-2500 pg/mL