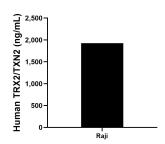

The mean TRX2/TXN2 concentration was determined to be 1,925.24 ng/mL in Raji cell extract based on a 3.00 mg/mL extract load.

Cytometric bead array standard curve of MP01917-1, TRX2 Recombinant Matched Antibody Pair, PBS Only. Capture antibody: 85212-2-PBS. Detection antibody: 85212-1-PBS. Standard: Ag3640. Range: 0.781-100 ng/mL