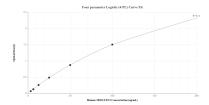

## **Selected Validation Data**

Sandwich ELISA standard curve of MP01917-1, Human TRX2/TXN2 Recombinant Matched Antibody Pair - PBS only. 85212-2-PBS was coated to a plate as the capture antibody and incubated with serial dilutions of standard Ag3640. 85212-1-PBS was HRP conjugated as the detection antibody. Range: 3.13-200 ng/mL.