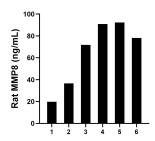

Serum of six rats was measured. The MMP8 concentration of detected samples was determined to be 65.0 ng/mL with a range of 19.8-92.4 ng/mL