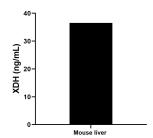

The mean XDH concentration was determined to be 36.55 ng/mL in mouse liver tissue extract based on a 3.7 mg/mL extract load.