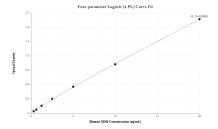

## Selected Validation Data

Sandwich ELISA standard curve of MP01961-1, Human XDH Recombinant Matched Antibody Pair-PBS only. 85206-1-PBS was coated to a plate as the capture antibody and incubated with serial dilutions of standard SY01209. 85206-2-PBS was HRP conjugated as the detection antibody. Range: 0.313-20 ng/mL