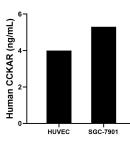

The mean CCKAR concentration was determined to be 4.0 ng/mL in HUVEC cell extract based on a 0.9 mg/mL extract load and 5.3 ng/mL in SGC-7901 cell extract based on a 2.4 mg/mL extract load.