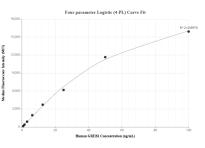

The mean GREB1 concentration was determined to be 17.48 ng/mL in MCF-7 cell extract based on a 3.5 mg/mL extract load.

Cytometric bead array standard curve of MP01893-2, GREB1 Recombinant Matched Antibody Pair, PBS Only. Capture antibody: 85189-2-PBS. Detection antibody: 85189-1-PBS. Standard: Ag29908. Range: 0.781-100 ng/mL

Cytometric bead array standard curve of MP01893-1, GREB1 Recombinant Matched Antibody Pair, PBS Only. Capture antibody: 85189-3-PBS. Detection antibody: 85189-1-PBS. Standard: Ag29908. Range: 0.781-100 ng/mL