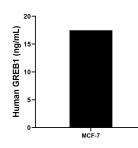

The mean GREB1 concentration was determined to be 17.48 ng/mL in MCF-7 cell extract based on a 3.5 mg/mL extract load.

Cytometric bead array standard curve of MP01893-2, GREB1 Recombinant Matched Antibody Pair, PBS Only. Capture antibody: 85189-2-PBS. Detection antibody: 85189-1-PBS. Standard: Ag29908. Range: 0.781-100 ng/mL