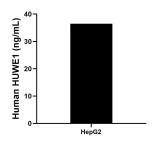

The mean HUWE1 concentration was determined to be 36.46 ng/mL in HepG2 cell extract based on a 1.30 mg/mL extract load.