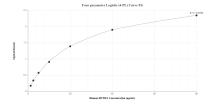

## Selected Validation Data

Sandwich ELISA standard curve of MP01895-3, Human HUWE1 Recombinant Matched Antibody Pair - PBS only. 85177-1-PBS was coated to a plate as the capture antibody and incubated with serial dilutions of standard Ag13763. 85177-4-PBS was HRP conjugated as the detection antibody. Range: 1.25-80 ng/mL