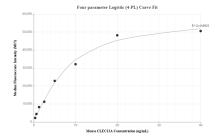

## Selected Validation Data

Cytometric bead array standard curve of MP01887-1, MOUSE CLEC 12A Recombinant Matched Antibody Pair, PBS Only. Capture antibody: 85176-3-PBS. Detection antibody: 85176-2-PBS. Standard: Eg2726. Range: 0.313-40 ng/mL