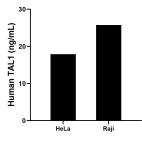

The mean TAL1 concentration was determined to be 17.89 ng/mL in HeLa cell extract based on a 1.5 mg/mL extract load and 25.77 ng/mL in Raji cell extract based on a 1.0 mg/mL extract load.