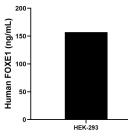

The mean FOXE1 concentration was determined to be 157.10 ng/mL in HEK-293 cell extract based on a 3.3 mg/mL extract load.