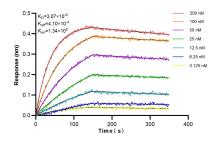

## Selected Validation Data

Various lysates were subjected to SDS PAGE followed by western blot with 85162-4-RR (CDS2 antibody) at dilution of 1:2000 incubated at room temperature for 1.5 hours.

Biolayer interferometry (BLI) kinetic assays of 85162-4-RR against Human CDS2 were performed. The affinity constant is 3.07 nM.