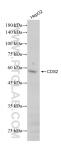

**Positive Controls:** WB: HepG2 cells,

**Background Information** 

Storage

Store at -20°C. Stable for one year after shipment.

Storage Buffer:

PBS with 0.02% sodium azide and 50% glycerol pH 7.3.

Aliquoting is unnecessary for -20°C storage

## Selected Validation Data

Various lysates were subjected to SDS PAGE followed by western blot with 85162-4-RR (CDS2 antibody) at dilution of 1:2000 incubated at room temperature for 1.5 hours.

Biolayer interferometry (BLI) kinetic assays of 85162-4-RR against Human CDS2 were performed. The affinity constant is 3.07 nM.