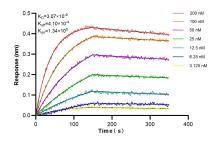

Biolayer interferometry (BLI) kinetic assays of 85162-4-RR against Human CDS2 were performed. The affinity constant is 3.07 nM.