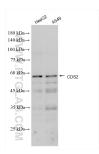

## Selected Validation Data

Various lysates were subjected to SDS PAGE followed by western blot with 85162-4-RR (CDS2 antibody) at dilution of 1:2000 incubated at room temperature for 1.5 hours. This data was developed using the same antibody clone with 85162-4-PBS in a different storage buffer formulation.