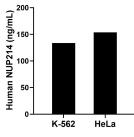

The mean NUP214 concentration was determined to be 133.70 ng/mL in K-562 cell extract based on a 2.50 mg/mL extract load and 153.72 ng/mL in HeLa cell extract based on a 1.50 mg/mL extract load.