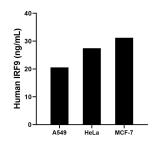

## **Selected Validation Data**

The mean IRF9 concentration was determined to be 20.54 ng/mL in A549 cell extract based on a 2.6 mg/mL extract load, 27.43 ng/mL in HeLa cell extract based on a 1.5 mg/mL extract load and 31.22 ng/mL in MCF-7 cell extract based on a 3.5 mg/mL extract load.