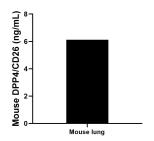

Mouse lung (3 lungs in 1-2 mm pieces in 100 mL of medium) was cultured in RPMI supplemented. An aliquot of the cell culture supernatant was removed, assayed for DPP4/CD26, and measured 6.12 ng/mL

The mean DPP4/CD26 concentration was determined to be 518.45 ng/mL in mouse lung tissue extract based on a 5.90 mg/mL extract load.