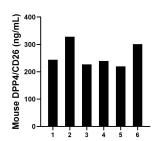

Serum of six mice was measured. The DPP4/CD26 concentration of detected samples was determined to be 259.81 ng/mL with a range of 219.51-328.25 ng/mL