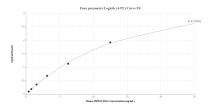

## **Selected Validation Data**

Sandwich ELISA standard curve of MP01879-3, Mouse DPP4/CD26 Recombinant Matched Antibody Pair - PBS only. 85159-4-PBS was coated to a plate as the capture antibody and incubated with serial dilutions of standard Eg1384. 85159-2-PBS was HRP conjugated as the detection antibody. Range: 0.391-25 ng/mL