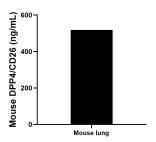

Mouse lung (3 lungs in 1-2 mm pieces in 100 mL of medium) was cultured in RPMI supplemented. An aliquot of the cell culture supernatant was removed, assayed for DPP4/CD26, and measured 6.12 ng/mL

The mean DPP4/CD26 concentration was determined to be 518.45 ng/mL in mouse lung tissue extract based on a 5.90 mg/mL extract load.