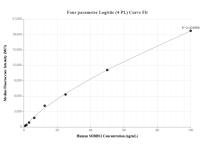

Cytometric bead array standard curve of MP01871-1, SORB51 Recombinant Matched Antibody Pair, PBS Only. Capture antibody: 85158-2-PBS. Detection antibody: 85158-3-PBS. Standard: Ag4828. Range: 0.781-100 ng/mL