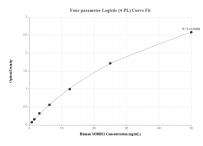

## Selected Validation Data

Sandwich ELISA standard curve of MP01871-1, Human SORB51 Recombinant Matched Antibody Pair - PBS only. 85158-2-PBS was coated to a plate as the capture antibody and incubated with serial dilutions of standard Ag4828. 85158-3-PBS was HRP conjugated as the detection antibody. Range: 0.781-50 ng/mL