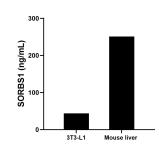

The mean SORBS1 concentration was determined to be 43.68 ng/mL in 3T3-L1 cell extract based on a 1.3 mg/mL extract load and 250.85 ng/mL in mouse liver tissue extract based on a 3.7 mg/mL extract load.