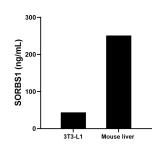

## **Selected Validation Data**

The mean SORBS1 concentration was determined to be 43.68 ng/mL in 3T3-L1 cell extract based on a 1.3 mg/mL extract load and 250.85 ng/mL in mouse liver tissue extract based on a 3.7 mg/mL extract