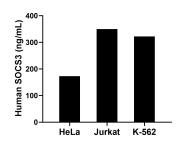

The mean SOCS3 concentration was determined to be 172.6 pg/mL in HeLa cell extract based on a 1.5 mg/mL extract load, 350.0 pg/mL in Jurkat cell extract based on a 3.1 mg/mL extract load and 322.1 pg/mL in K-562 cell extract based on a 2.5 mg/mL extract load.