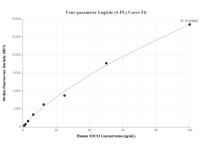

Cytometric bead array standard curve of MP01874-1, SOCS3 Recombinant Matched Antibody Pair, PBS Only. Capture antibody: 85155-2-PBS. Detection antibody: 85155-3-PBS. Standard: Ag5170. Range: 0.781-100 ng/mL