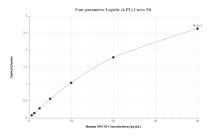

## Selected Validation Data

Sandwich ELISA standard curve of MP01874-3, Human SOCS3 Recombinant Matched Antibody Pair - PBS only. 85155-1-PBS was coated to a plate as the capture antibody and incubated with serial dilutions of standard Ag5170. 85155-3-PBS was HRP conjugated as the detection antibody. Range: 0.625-40 ng/mL