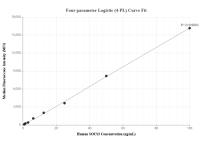

## Selected Validation Data

Cytometric bead array standard curve of MP01874-1, SOC53 Recombinant Matched Antibody Pair, PBS Only. Capture antibody: 85155-2-PBS. Detection antibody: 85155-3-PBS. Standard: Ag5170. Range: 0.781-100 ng/mL Cytometric bead array standard curve of MP01874-2, SOC53 Recombinant Matched Antibody Pair, PBS Only. Capture antibody: 85155-2-PBS. Detection antibody: 85155-1-PBS. Standard: Ag5170. Range: 0.781-100 ng/mL