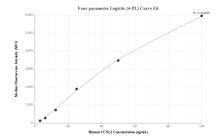

## Selected Validation Data

Cytometric bead array standard curve of MP01876-2, CCNL2 Recombinant Matched Antibody Pair, PBS Only. Capture antibody: 85149-2-PBS. Detection antibody: 85149-1-PBS. Standard: Ag1710. Range: 3.125-100 ng/mL