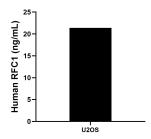

The mean RFC1 concentration was determined to be 21.39 ng/mL in U2OS cell extract based on a 3.50 mg/mL extract load.