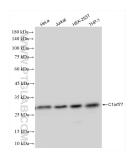

## **Selected Validation Data**

Various lysates were subjected to SDS PAGE followed by western blot with 85147-3-RR (C1orf77 antibody) at dilution of 1:5000 incubated at room temperature for 1.5 hours. This data was developed using the same antibody clone with 85147-3-PBS in a different storage buffer formulation.