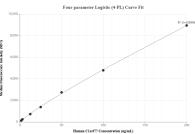

Cytometric bead array standard curve of MP01863-1, C1orf77 Recombinant Matched Antibody Pair, PBS Only. Capture antibody: 85147-3-PBS. Detection antibody: 85147-1-PBS. Standard: Ag26580. Range: 1.563-200 ng/mL