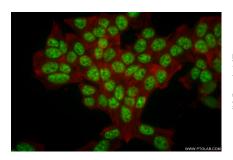

Immunofluorescent analysis of (4% PFA) fixed SH-SY5Y cells using C1orf77 antibody (85147-3-RR, Clone: 242770H3) at dilution of 1:1000 and Coralite® 488-Conjugated Goat Anti-Rabbit IgG(H+L) (SA00013-2), CL594-Phalloidin (red). This data was developed using the same antibody clone with 85147-3-PBS in a different storage buffer formulation.