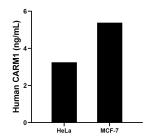

The mean CARM1 concentration was determined to be 3.25 ng/mL in HeLa cell extract based on a 1.5 mg/mL extract load and 5.39 ng/mL in MCF-7 cell extract based on a 3.5 mg/mL extract load.