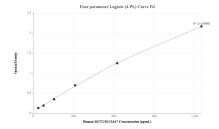

## **Selected Validation Data**

Sandwich ELISA standard curve of MP01823-2, Humanc MCT2/SLC16A7 Recombinant Matched Antibody Pair - PBS only. 85145-1-PBS was coated to a plate as the capture antibody and incubated with serial dilutions of standard Ag14201. 85145-2-PBS was HRP conjugated as the detection antibody. Range: 39.1-1250 pg/mL