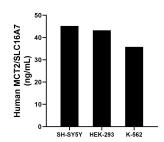

The mean MCT2/SLC16A7 concentration was determined to be 45.22 ng/mL in SH-SY5Y cell extract based on a 3.2 mg/mL extract load, 43.27 ng/mL in HEK-293 cell extract based on a 2.7 mg/mL extract load and 35.80 ng/mL in K-562 cell extract based on a 2.5 mg/mL extract load.