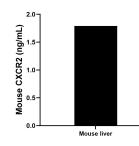

The mean CXCR2 concentration was determined to be 1.79 ng/mL in mouse liver tissue extract based on a 3.7 mg/mL extract load.

Cytometric bead array standard curve of MP01850-2, MOUSE CXCR2 Recombinant Matched Antibody Pair, PBS Only. Capture antibody: 85144-4-PBS. Detection antibody: 85144-3-PBS. Standard: Eg2228. Range: 0.625-80 ng/mL.