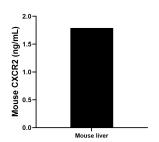

The mean CXCR2 concentration was determined to be 1.79 ng/mL in mouse liver tissue extract based on a 3.7 mg/mL extract load.

Cytometric bead array standard curve of MP01850-1, MOUSE CXCR2 Recombinant Matched Antibody Pair, PBS Only. Capture antibody: 85144-2-PBS. Detection antibody: 85144-1-PBS. Standard: Eg2228. Range: 0.625-80 ng/mL