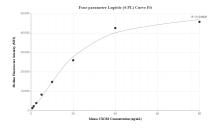

## **Selected Validation Data**

Sandwich ELISA standard curve of MP01823-2, Mouse CXCR2 Recombinant Matched Antibody Pair - PBS only. 85144-4-PBS was coated to a plate as the capture antibody and incubated with serial dilutions of standard Eg2228. 85144-2-PBS was HRP conjugated as the detection antibody. Range: 39.1-2500 pg/mL