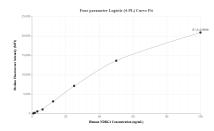

Cytometric bead array standard curve of MP01823-2, NDR01 Recombinant Matched Antibody Pair, PBS Only. Capture antibody: 85141-2-PBS. Detection antibody: 85141-3-PBS. Standard: Ag25424. Range: 0.781-100 ng/mL