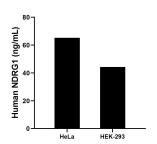

The mean NDRG1 concentration was determined to be 65.20 ng/mL in HeLa cell extract based on a 1.5 mg/mL extract load and 44.27 ng/mL in HEK-293 cell extract based on a 2.7 mg/mL extract load.

Cytometric bead array standard curve of MP01823-1, NDRG1 Recombinant Matched Antibody Pair, PBS Only. Capture antibody: 85141-2-PBS. Detection antibody: 85141-1-PBS. Standard: Ag25424. Range: 0.781-100 ng/mL