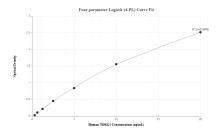

## **Selected Validation Data**

Sandwich ELISA standard curve of MP01823-2, Humanc NDRG1 Recombinant Matched Antibody Pair - PBS only. 85141-2-PBS was coated to a plate as the capture antibody and incubated with serial dilutions of standard Ag25424. 85141-3-PBS was HRP conjugated as the detection antibody. Range: 0.313-20 ng/mL