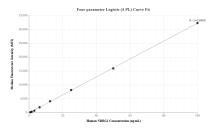

The mean NDRG1 concentration was determined to be 65.20 ng/mL in HeLa cell extract based on a 1.5 mg/mL extract load and 44.27 ng/mL in HEK-293 cell extract based on a 2.7 mg/mL extract load.

Cytometric bead array standard curve of MP01823-1, NDRG1 Recombinant Matched Antibody Pair, PBS Only. Capture antibody: 85141-2-PBS. Detection antibody: 85141-1-PBS. Standard: Ag25424. Range: 0.781-100 ng/mL

Cytometric bead array standard curve of MP01823-2, NDR01 Recombinant Matched Antibody Pair, PBS Only. Capture antibody: 85141-2-PBS. Detection antibody: 85141-3-PBS. Standard: Ag25424. Range: 0.781-100 ng/mL