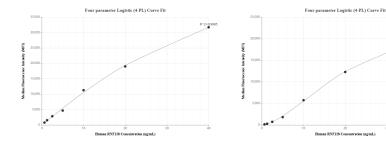

## Selected Validation Data

Cytometric bead array standard curve of MP01819-2, RNF 128 Recombinant Matched Antibody Pair, PBS Only. Capture antibody: 85137-3-PBS. Detection antibody: 85137-2-PBS. Standard: Ag22834. Range: 0.625-40 ng/mL

R^2=0.9997

Cytometric bead array standard curve of MP01819-1, RNF 128 Recombinant Matched Antibody Pair, PBS Only. Capture antibody: 85137-3-PBS. Detection antibody: 85137-1-PBS. Standard: Ag22834. Range: 0.625-40 ng/mL