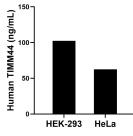

The mean TIMM44 concentration was determined to be 102.36 ng/mL in HEK-293 cell extract based on a 2.90 mg/mL extract load and 62.50 ng/mL in HeLa cell extract based on a 1.30 mg/mL extract load.