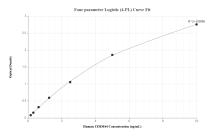

# Selected Validation Data

Sandwich ELISA standard curve of MP01826-3, Human TIMM44 Recombinant Matched Antibody Pair - PBS only. 85134-1-PBS was coated to a plate as the capture antibody and incubated with serial dilutions of standard Ag4834. 85134-4-PBS was HRP conjugated as the detection antibody. Range: 0.156-10 ng/mL