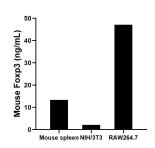

The mean Foxp3 concentration was determined to be 13.33 ng/mL in mouse spleen tissue extract based on a 8.4 mg/mL extract load, 2.13 ng/mL in NIH/3T3 cell extract based on a 1.5 mg/mL extract load, and 47.11 ng/mL in RAW264.7 cell extract based on a 1.3 mg/mL extract load.