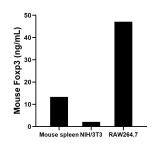

The mean Foxp3 concentration was determined to be 13.33 ng/mL in mouse spleen tissue extract based on a 8.4 mg/mL extract load, 2.13 ng/mL in NIH/3T3 cell extract based on a 1.5 mg/mL extract load, and 47.11 ng/mL in RAW264.7 cell extract based on a 1.3 mg/mL extract load.