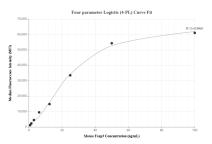

## **Selected Validation Data**

Sandwich ELISA standard curve of MP01845-2, Mouse Foxp3 Recombinant Matched Antibody Pair-PBS only. 85128-1-PBS was coated to a plate as the capture antibody and incubated with serial dilutions of standard Eg4361. 85128-2-PBS was HRP conjugated as the detection antibody. Range: 0.156-10 ng/mL

Cytometric bead array standard curve of MP01845-2, MOUSE Foxp3 Recombinant Matched Antibody Pair, PBS Only. Capture antibody: 85128-1-PBS. Detection antibody: 85128-2-PBS. Standard: Eg4360. Range: 0.781-100 ng/mL.