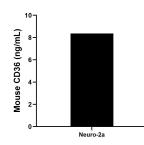

The mean CD36 concentration was determined to be 8.36 ng/mL in Neuro-3a cell extract based on a 1.5 mg/mL extract load.

Cytometric bead array standard curve of MP01829-2, MOUSE CD36 Recombinant Matched Antibody Pair, PBS Only. Capture antibody: 85127-2-PBS. Detection antibody: 85127-3-PBS. Standard: Eg3464. Range: 0.781-100 ng/mL