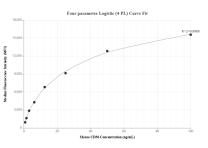

The mean CD36 concentration was determined to be 8.36 ng/mL in Neuro-3a cell extract based on a 1.5 mg/mL extract load.

Cytometric bead array standard curve of MP01829-2, MOUSE CD36 Recombinant Matched Antibody Pair, PBS Only. Capture antibody: 85127-2-PBS. Detection antibody: 85127-3-PBS. Standard: Eg3464. Range: 0.781-100 ng/mL