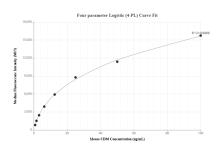

Cytometric bead array standard curve of MP01829-1, MOUSE CD36 Recombinant Matched Antibody Pair, PBS Only. Capture antibody: 85127-2-PBS. Detection antibody: 85127-1-PBS. Standard: Eg3464. Range: 0.781-100 ng/mL