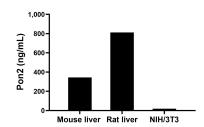

The mean Pon2 concentration was determined to be 344.03 ng/mL in mouse liver tissue extract based on a 3.70 mg/mL extract load, 812.45 ng/mL in rat liver tissue extract based on a 2.60 mg/mL extract load and 19.36 ng/mL in NIH/3T3 cell extract based on a 1.50 mg/mL extract load.