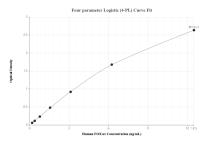

## Selected Validation Data

Sandwich ELISA standard curve of MP01842-3, Human FOXA1 Recombinant Matched Antibody Pair - PBS only. 85125-4-PBS was coated to a plate as the capture antibody and incubated with serial dilutions of standard Ag14243. 85125-1-PBS was HRP conjugated as the detection antibody. Range: 0.195-12.5 ng/mL The mean FOXA1 concentration was determined to be 32.58 ng/mL in HepG2 cell extract based on a 1.00 mg/mL extract load, 90.93 ng/mL in MDA-MB-468 cell extract based on a 3.20 mg/mL extract load and 341.89 ng/mL in MCF-7 cell extract based on a 3.50 mg/mL extract load.