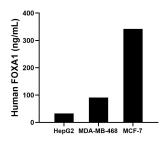

## Selected Validation Data

Sandwich ELISA standard curve of MP01842-3, Human FOXA1 Recombinant Matched Antibody Pair - PBS only. 85125-4-PBS was coated to a plate as the capture antibody and incubated with serial dilutions of standard Ag14243. 85125-1-PBS was HRP conjugated as the detection antibody. Range: 0.195-12.5 ng/mL The mean FOXA1 concentration was determined to be 32.58 ng/mL in HepG2 cell extract based on a 1.00 mg/mL extract load, 90.93 ng/mL in MDA-MB-468 cell extract based on a 3.20 mg/mL extract load and 341.89 ng/mL in MCF-7 cell extract based on a 3.50 mg/mL extract load.