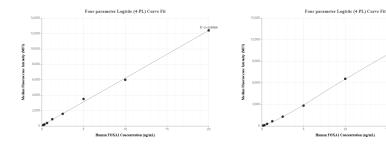

# Selected Validation Data

Cytometric bead array standard curve of MP01842-2, FOXA1 Recombinant Matched Antibody Pair, PBS Only. Capture antibody: 85125-1-PBS. Detection antibody: 85125-3-PBS. Standard: Ag14243. Range: 0.156-20 ng/mL Cytometric bead array standard curve of MP01842-1, FOXA1 Recombinant Matched Antibody Pair, PBS Only. Capture antibody: 85125-3-PBS. Detection antibody: 85125-2-PBS. Standard: Ag14243. Range: 0.156-20 ng/mL