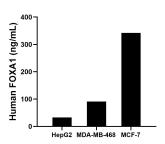

## **Selected Validation Data**

The mean FOXA1 concentration was determined to be 32.58 ng/mL in HepG2 cell extract based on a 1.00 mg/mL extract load, 90.93 ng/mL in MDA-MB-468 cell extract based on a 3.20 mg/mL extract load and 341.89 ng/mL in MCF-7 cell extract based on a 3.50 mg/mL extract load.