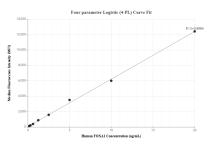

Cytometric bead array standard curve of MP01842-2, FOXA1 Recombinant Matched Antibody Pair, PBS Only. Capture antibody: 85125-1-PBS. Detection antibody: 85125-3-PBS. Standard: Ag14243. Range: 0.156-20 ng/mL