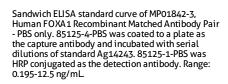

Cytometric bead array standard curve of MP01842-2, FOXA1 Recombinant Matched Antibody Pair, PBS Only. Capture antibody: 85125-1-PBS. Detection antibody: 85125-3-PBS. Standard: Ag14243. Range: 0.156-20 ng/mL