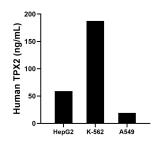

## **Selected Validation Data**

The mean TPX2 concentration was determined to be 59.0 ng/mL in HepG2 cell extract based on a 1.0 mg/mL extract load, 187.5 ng/mL in K-562 cell extract based on a 2.5 mg/mL extract load and 19.2 ng/mL in A549 cell extract based on a 1.5 mg/mL extract load.