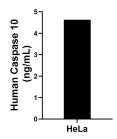

The mean Caspase 10 concentration was determined to be 4.6 ng/mL in HeLa cell extract based on a 1.0 mg/mL extract load.