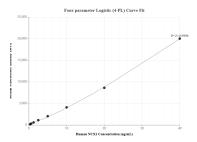

Cytometric bead array standard curve of MP01816-1, NCX1 Recombinant Matched Antibody Pair, PBS Only. Capture antibody: 85082-3-PBS. Detection antibody: 85082-2-PBS. Standard: Ag28952. Range: 0.313-40 ng/mL