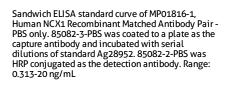

Cytometric bead array standard curve of MP01816-1, NCX1 Recombinant Matched Antibody Pair, PBS Only. Capture antibody: 85082-3-PBS. Detection antibody: 85082-2-PBS. Standard: Ag28952. Range: 0.313-40 ng/mL