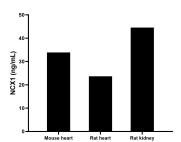

## **Selected Validation Data**

The mean NCX1 concentration was determined to be 33.88 ng/mL in mouse heart tissue extract based on a 1.2 mg/mL extract load, 23.62 ng/mL in rat heart tissue extract based on a 3.0 mg/mL extract load and 44.53 ng/mL in rat kidney tissue extract based on a 2.0 mg/mL extract load.