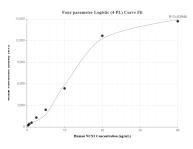

Cytometric bead array standard curve of MP01816-2, NCX1 Recombinant Matched Antibody Pair, PBS Only. Capture antibody: 85082-1-PBS. Detection antibody: 85082-2-PBS. Standard: Ag28952. Range: 0.313-40 ng/mL