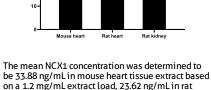

### Selected Validation Data

50 40-(mg) 20-10-0 Mouse heart Rat heart Rat kidney

Sandwich ELISA standard curve of MP01816-1, Human NCX1 Recombinant Matched Antibody Pair -PBS only. 85082-3-PBS was coated to a plate as the capture antibody and incubated with serial dilutions of standard Ag28952. 85082-2-PBS was HRP conjugated as the detection antibody. Range: 0.313-20 ng/mL

The mean NCA1 concentration was determined to be 33.88 ng/mL in mouse heart tissue extract based on a 1.2 mg/mL extract load, 23.62 ng/mL in rat heart tissue extract based on a 3.0 mg/mL extract load and 44.53 ng/mL in rat kidney tissue extract based on a 2.0 mg/mL extract load.