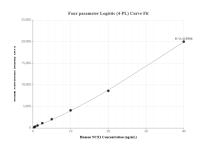

Cytometric bead array standard curve of MP01816-1, NCX1 Recombinant Matched Antibody Pair, PBS Only. Capture antibody: 85082-3-PBS. Detection antibody: 85082-2-PBS. Standard: Ag28952. Range: 0.313-40 ng/mL