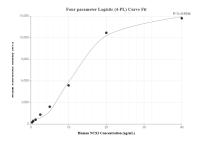

## Selected Validation Data

Cytometric bead array standard curve of MP01816-2, NCX1 Recombinant Matched Antibody Pair, PBS Only. Capture antibody: 85082-1-PBS. Detection antibody: 85082-2-PBS. Standard: Ag28952. Range: 0.313-40 ng/mL