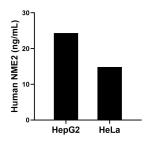

The mean NME2 concentration was determined to be 24.36 ng/mL in HepG2 cell extract based on a 1.30 mg/mL extract load and 14.85 ng/mL in HeLa cell extract based on a 1.30 mg/mL extract load.