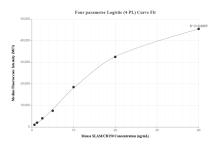

## Selected Validation Data

Cytometric bead array standard curve of MP01792-1, MOUSE SLAM/CD150 Recombinant Matched Antibody Pair, PBS Only. Capture antibody: 85073-1-PBS. Detection antibody: 85073-2-PBS. Standard: Eg2787. Range: 0.625-40 ng/mL