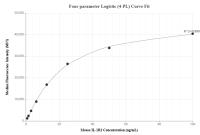

## Selected Validation Data

Cytometric bead array standard curve of MP01814-4, MOUSE IL-1R2 Recombinant Matched Antibody Pair, PBS Only. Capture antibody: 85071-2-PBS. Detection antibody: 85071-5-PBS. Standard: Eg2956. Range: 0.781-100 ng/mL