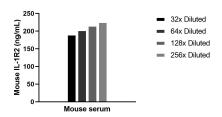

## Selected Validation Data

Cytometric bead array standard curve of MP01814-4, MOUSE IL-1R2 Recombinant Matched Antibody Pair, PBS Only. Capture antibody: 85071-2-PBS. Detection antibody: 85071-5-PBS. Standard: Eg2956. Range: 0.781-100 ng/mL