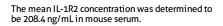

## Selected Validation Data

Cytometric bead array standard curve of MP01814-4, MOUSE IL-1R2 Recombinant Matched Antibody Pair, PBS Only. Capture antibody: 85071-2-PBS. Detection antibody: 85071-5-PBS. Standard: Eg2956. Range: 0.781-100 ng/mL