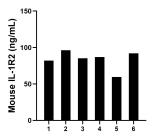

The mean IL-1R2 concentration was determined to be 2.0 ng/mL in mouse lung tissue extract based on a 5.3 mg/mL extract load.

Serum of six mice was measured. The IL-1R2 concentration of detected samples was determined to be 83.6 ng/mL with a range of 59.6-96.2 ng/mL