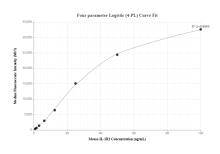

### Selected Validation Data

Sandwich ELISA standard curve of MP01814-3, Mouse IL-1R2 Recombinant Matched Antibody Pair -PBS only. 85071-2-PBS was coated to a plate as the capture antibody and incubated with serial dilutions of standard Eg2956. 85071-4-PBS was HRP conjugated as the detection antibody. Range: 39.1-2500 pg/mL

Cytometric bead array standard curve of MP01814-1, MOUSE IL-1R2 Recombinant Matched Antibody Pair, PBS Only. Capture antibody: 85071-2-PBS. Detection antibody: 85071-3-PBS. Standard: Eg2956. Range: 0.781-100 ng/mL