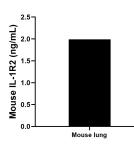

The mean IL-1R2 concentration was determined to be 2.0 ng/mL in mouse lung tissue extract based on a 5.3 mg/mL extract load.

Serum of six mice was measured. The IL-1R2 concentration of detected samples was determined to be 83.6 ng/mL with a range of 59.6-96.2 ng/mL