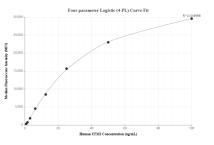

## Selected Validation Data

Cytometric bead array standard curve of MP01798-2, UFM1 Recombinant Matched Antibody Pair, PBS Only. Capture antibody: 85068-1-PBS. Detection antibody: 85068-3-PBS. Standard: Ag8667. Range: 0.781-100 ng/mL Cytometric bead array standard curve of MP01798-1, UFM1 Recombinant Matched Antibody Pair, PBS Only. Capture antibody: 85068-1-PBS. Detection antibody: 85068-2-PBS. Standard: Ag8667. Range: 0.781-100 ng/mL