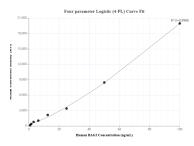

## Selected Validation Data

Cytometric bead array standard curve of MP01776-2, BAG2 Recombinant Matched Antibody Pair, PBS Only. Capture antibody: 85063-2-PBS. Detection antibody: 85063-1-PBS. Standard: Ag30873. Range: 0.781-100 ng/mL