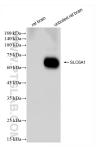

### Selected Validation Data

Various lysates were subjected to SDS PAGE followed by western blot with 85060-2-RR (SLC6A1 antibody) at dilution of 1:10000 incubated at room temperature for 1.5 hours. Biolayer interferometry (BLI) kinetic assays of 85060-2-RR against Human GAT1 were performed. The affinity constant is below 1 pM.