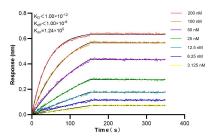

### Selected Validation Data

Various lysates were subjected to SDS PAGE followed by western blot with 85060-2-RR (SLC6A1 antibody) at dilution of 1:10000 incubated at room temperature for 1.5 hours. Biolayer interferometry (BLI) kinetic assays of 85060-2-RR against Human GAT1 were performed. The affinity constant is below 1 pM.