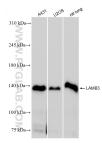

Positive Controls:

WB: A431 cells, U2OS cells, rat lung tissue

**Purification Method:** 

Protein A purification

Recommended Dilutions:

WB 1:2000-1:10000

CloneNo.:

242442A8

## Selected Validation Data

Various lysates were subjected to SDS PAGE followed by western blot with 85055-4-RR (LAMB3 antibody) at dilution of 1:5000 incubated at room temperature for 1.5 hours.

Biolayer interferometry (BLL) kinetic assays of 85055-4-RR against Human LAMB3 were performed. The affinity constant is 0.244 nM.