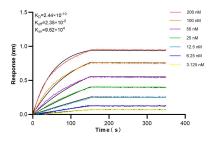

## Selected Validation Data

Various lysates were subjected to SDS PAGE followed by western blot with 85055-4-RR (LAMB3 antibody) at dilution of 1:5000 incubated at room temperature for 1.5 hours.

Biolayer interferometry (BLL) kinetic assays of 85055-4-RR against Human LAMB3 were performed. The affinity constant is 0.244 nM.