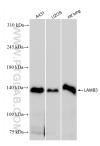

## Selected Validation Data

Various lysates were subjected to SDS PAGE followed by western blot with 85055-4-RR (LAMB3 antibody) at dilution of 1:5000 incubated at room temperature for 1.5 hours. This data was developed using the same antibody clone with 85055-4-PBS in a different storage buffer formulation.