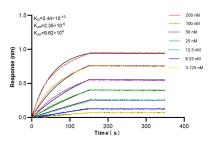

Biolayer interferometry (BLL) kinetic assays of 85055-4-RR against Human LAMB3 were performed. The affinity constant is 0.244 nM.